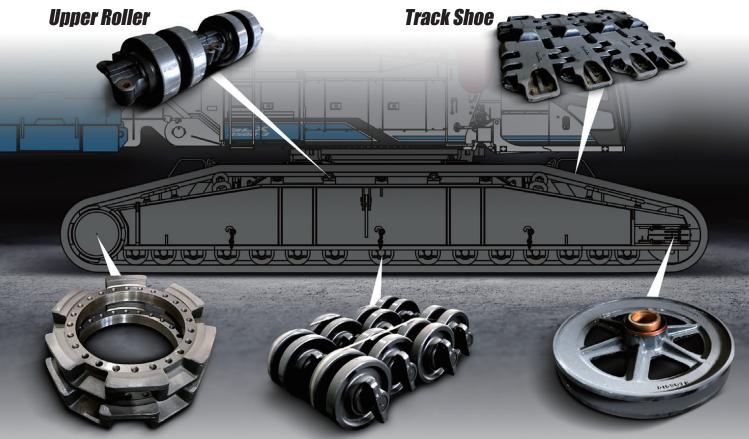

## We can provide...

**Drive Sprocket** 

**Lower Roller** 

Front Idler

## We are ready for Service GEN parts for Undercarriage Section!

| Upper Roller   |       |       |                                                                         |    |    |    |  |
|----------------|-------|-------|-------------------------------------------------------------------------|----|----|----|--|
| Lower Roller   |       |       |                                                                         |    |    |    |  |
| Front Idler    | SCX-3 | SCX-2 | SC                                                                      | СХ | LS | КН |  |
| Drive Sprocket |       |       |                                                                         |    |    |    |  |
| Track Shoe     |       |       | For these models, please contact your distributor for more information. |    |    |    |  |